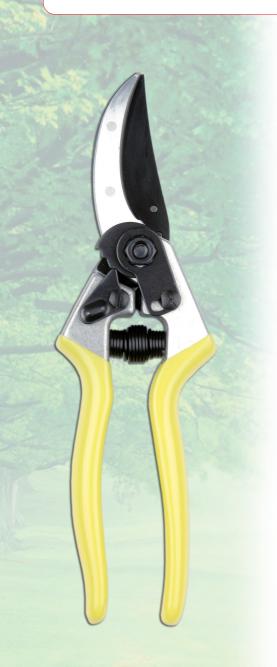

# MULTIPURPOSE PRUNER FOR GARDENING WITH VERY THIN CUTTING HEAD

- HIGH PERFORMANCE GENERAL-PURPOSE FOR RIGHT AND LEFT HANDED
- ARBORICULTURE, HORTICULTURE,
   VITICULTURE AND GARDENS
- SUITABLE FOR ALL SIZE HANDS

THE LEYAT 1917 TRADITION HAS BEEN DESIGNED WITH A VERY FINE CUTTING HEAD. IT'S PARTICULARLY CONVENIENT FOR PRUNING WORK OF EXTREME PRECISION

# HANDLES:

- Ergonomic
- Forged aluminum = lightness and strength
- Non-skid plastic coating

# **CUTTING HEAD:**

- PTFE coating (rust free and sap free)
- · First quality hardened steel
- Precise and clean cut, long lifetime
- Sap groove and wire cutting notch

# ADJUSTMENT AND ERGONOMICS:

- Precise and easy with LEYAT system
- Integrated shock absorber for a perfect wrist and hand protection
- 3 opening position

**CUTTING CAPACITY: 25 MM** 

WEIGHT: 230 GR. LENGTH: 215 MM