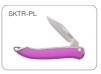

# HAPPY LINE KNIVES - CRAZY LINE PRUNERS

KNIVES FOR RIGHT AND LEFT HANDED GARDEN AND FLOWERS USES. SUITABLE FOR ALL SIZE HANDS, FOLDING BLADE, PERFECT CUT FOR PROFESSIONALS AND AMATEURS USERS.

AMATEUR PRUNER WITH PTFE CUTTING HEAD, AMATEUR DESIGN SHEARS FOR RIGHT AND LEFT HANDED, GARDEN AND FLOWERS USES, SUITABLE FOR SMALL TO MEDIUM SIZE HANDS, PERFECT CUT.