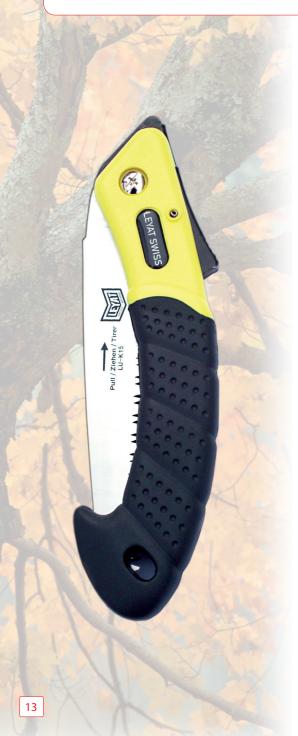

# LU-K15

# MULTIPURPOSE PULL-STROKE FOLDING SAW

- HARD CHROME PLATED BLADE 150 MM
- WITH HIGH QUALITY STAINLESS STEEL
- DOUBLE LOCKING SYSTEM FOR MORE SECURITY
- Precise and clean cut
- Special profile developed by LEYAT
- Impulse heat treatment of the teeth
- High quality stainless steel
- Chrome plated blade
- · Maintenance free
- Components easy to replace

• WEIGHT : 175 GR

• TOTAL LENGTH : 205 MM • BLADE LENGTH : 150 MM

GUARANTEED AGAINST ALL TYPE OF DEFECT