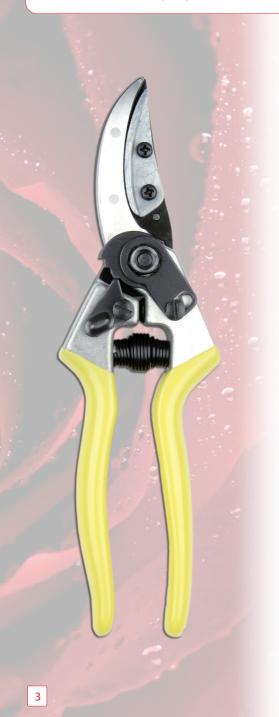

# ROSE PRUNER (RP)

# FOR PACKING AND HOLDING ROSES, FLOWERS AND TWIGS

- "ROSE PICKING" SHEARS OF HIGH PERFORMANCE FOR RIGHT AND LEFT HANDED
- HORTICULTURE MAINLY
- SUITABLE FOR ALL SIZE HANDS

THE LEYAT GLA RP IS A REFERENCE WITHIN ITS OWN CATEGORY. IT DISTINGUISHES ITSELF WITH A VERY FINE CUTTING HEAD DOTTED WITH A PREHENSION OF THE CUT PLANT SYSTEM. THIS SYSTEM MAKES IT POSSIBLE TO PICK FLOWERS WITH A SINGLE HAND.

# HANDLES:

- Ergonomic
- $\bullet \ Forged \ aluminum = lightness \ and \ strength$
- Non-skid plastic coating

# CUTTING HEAD:

- PTFE coating (rust free and sap free)
- First quality hardened steel
- Precise and clean cut, long lifetime
- Sap groove and wire cutting notch

# ADJUSTMENT AND ERGONOMICS:

- Precise and easy with LEYAT system
- Integrated shock absorber for a perfect wrist and hand protection
- 3 opening position

CUTTING CAPACITY: 12 MM WEIGHT: 245 GR. LENGTH: 215 MM