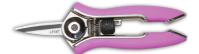

# HAPPY LINE PRUNERS

SMALL COLOURED PRUNERS WITH STAINLESS STEEL BLADES

12 COLOURS, RIGHT AND LEFT HANDED FOR GARDEN, SMALL TREES AND FLOWERS USE
MULTIPURPOSE FINE NOSE PRUNER, EASY TO USE FOR ALL HANDS SIZES, PERFECT CUT