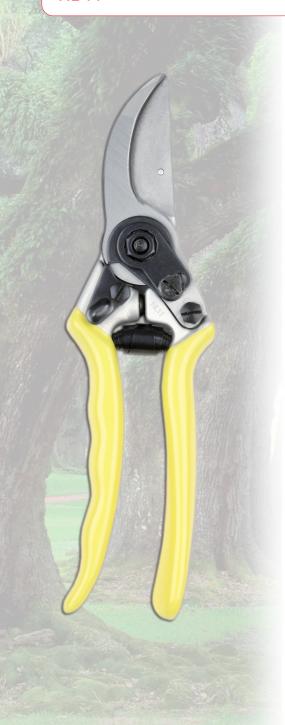

# **SUPER PRO**

# PROFESSIONAL PRUNER WITH THIN CUTTING HEAD

- HIGH PERFORMANCE SHEARS FOR RIGHT HANDED, ADAPTED TO INTENSIVE USE.
- ARBORICULTURE, HORTICULTURE AND WINE GROWING
- SUITABLE FOR MEDIUM TO LARGE SIZE HANDS

THE LEYAT SUPER PRO DISTINGUISHES ITSELF
WITH EXCEPTIONAL ERGONOMICS AND A VERY FINE
CUTTING HEAD CONVENIENT FOR PRUNING WORK
OF EXTREME PRECISION.