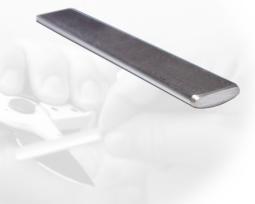

# LEYAT GRINDING STONE ALL TYPE BLADES MEDIUM SHARPENING STONE FOR A PERFECT AND DURABLE RESULT.

- HIGH PURITY CORUNDUM
- KEEPS ITS SHAPE AND EASY TO CLEAN
- WEIGHT: 15 GR
- LENGTH: 95 MM

IDEAL FOR PRUNING SHEARS AND OTHER CUTTING TOOLS.