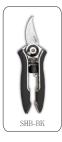

# HAPPY LINE KNIVES - CRAZY LINE PRUNERS

KNIVES FOR RIGHT AND LEFT HANDED GARDEN AND FLOWERS USES. SUITABLE FOR ALL SIZE HANDS, FOLDING BLADE, PERFECT CUT FOR PROFESSIONALS AND AMATEURS USERS.

AMATEUR PRUNER WITH PTFE CUTTING HEAD, AMATEUR DESIGN SHEARS FOR RIGHT AND LEFT HANDED, GARDEN AND FLOWERS USES, SUITABLE FOR SMALL TO MEDIUM SIZE HANDS, PERFECT CUT.