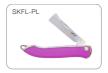

# HAPPY LINE PRUNERS

SMALL COLOURED PRUNERS WITH STAINLESS STEEL BLADES

12 COLOURS, RIGHT AND LEFT HANDED FOR GARDEN, SMALL TREES AND FLOWERS USE
MULTIPURPOSE FINE NOSE PRUNER, EASY TO USE FOR ALL HANDS SIZES, PERFECT CUT