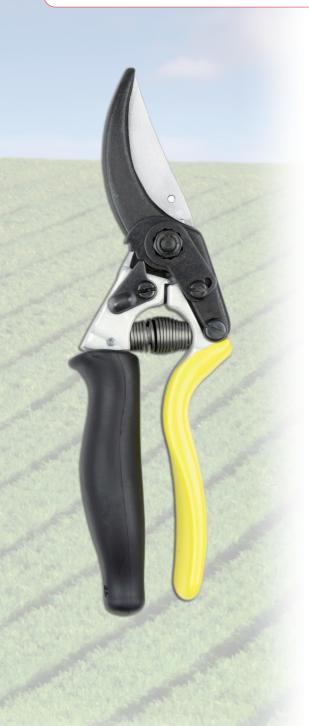

# **NL 11**

# MULTIPURPOSE PRUNER FOR GARDENING WITH REINFORCE CUTTING HEAD.

- HIGH PERFORMANCE GENERAL-PURPOSE SHEARS FOR RIGHT HANDED
- ARBORICULTURE, HORTICULTURE AND WINE GROWING
- SUITABLE FOR MEDIUM TO LARGE SIZE HAND

THE LEYAT NL11 IS AN EXCEPTIONALLY STRONG
TOOL WITH A CUTTING HEAD CONVENIENT FOR ALL
TYPE OF USUAL PRUNING WORK. NL11 IS SIMILAR
THAN NL2 BUT HAS BEEN DESIGNED WITH AN
ANVIL EASILY REPLACEABLE