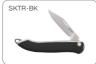

# HAPPY LINE KNIVES - CRAZY LINE PRUNERS

KNIVES FOR RIGHT AND LEFT HANDED GARDEN AND FLOWERS USES. SUITABLE FOR ALL SIZE HANDS, FOLDING BLADE, PERFECT CUT FOR PROFESSIONALS AND AMATEURS USERS.

AMATEUR PRUNER WITH PTFE CUTTING HEAD, AMATEUR DESIGN SHEARS FOR RIGHT AND LEFT HANDED, GARDEN AND FLOWERS USES, SUITABLE FOR SMALL TO MEDIUM SIZE HANDS, PERFECT CUT.