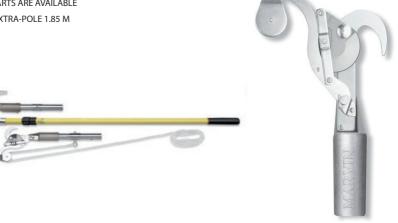

# **POLE PRUNERS & SAWS**

# VERY STRONG WITH OUICK CHANGE ADAPTER

- PRUNER + SAW SET
- TELESCOPIC FIBERGLASS 3,70 M
- · ALL SPARE PARTS ARE AVAILABLE
- POLE AND EXTRA-POLE 1.85 M

# SPECIALITY:

- PRUNERS «THE BULL» CUTS UP TO 45 MM IN DIAMETER
- DIELECTRIC POLES « THE ULTIMATE POLE » INDIVIDUALLY TESTED FOR 5 MINUTES TO 100'00KV PER FT. OSHA approved 1926.951 (D) + ASTM F711 + ASTM F1826