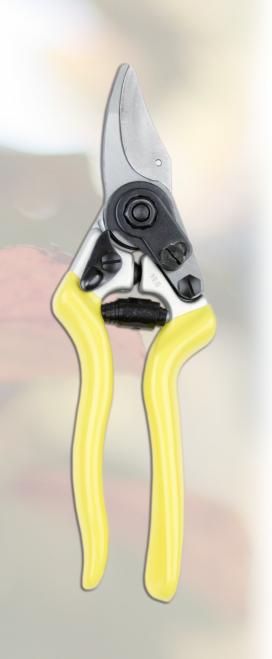

# MULTIPURPOSE PRUNER FOR GARDENING WITH REINFORCE CUTTING HEAD.

- HIGH PERFORMANCE GENERAL-PURPOSE SHEARS FOR RIGHT HANDED
- ARBORICULTURE, HORTICULTURE AND WINE GROWING
- SUITABLE FOR MEDIUM TO LARGE SIZE HAND

THE LEYAT NL2 IS AN EXCEPTIONALLY STRONG TOOL WITH A CUTTING HEAD CONVENIENT FOR ALL TYPE OF USUAL PRUNING WORK