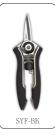

# HAPPY LINE KNIVES - CRAZY LINE PRUNERS

KNIVES FOR RIGHT AND LEFT HANDED GARDEN AND FLOWERS USES. SUITABLE FOR ALL SIZE HANDS, FOLDING BLADE, PERFECT CUT FOR PROFESSIONALS AND AMATEURS USERS.

AMATEUR PRUNER WITH PTFE CUTTING HEAD, AMATEUR DESIGN SHEARS FOR RIGHT AND LEFT HANDED, GARDEN AND FLOWERS USES, SUITABLE FOR SMALL TO MEDIUM SIZE HANDS, PERFECT CUT.