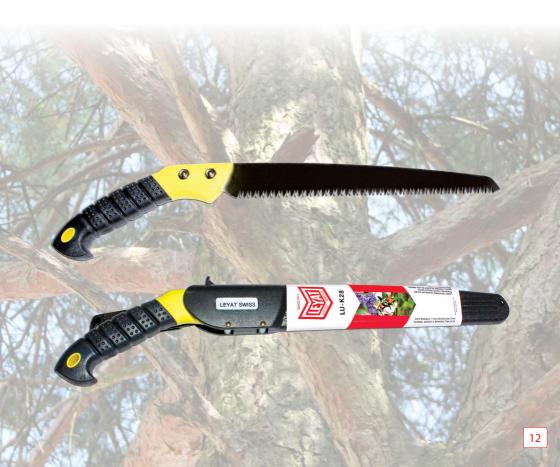

# LU-K28

# MULTIPURPOSE PULL-STROKE SAW

- HARD CHROME PLATED BLADE 280 MM
- WITH HIGH QUALITY STAINLESS STEEL
- · COMFORTABLE AND VERY EASY TO USE
- SHEATH WITH BELT LOOP
- ERGONOMIC NON-SLIP HANDLE
- WEIGHT: 260 GR
- TOTAL LENGTH: 470 MM
- BLADE LENGTH: 280 MM

- Precise and clean cut
- Special profile developed by LEYAT
- Impulse heat treatment of the teeth
- · High quality stainless steel
- · Chrome plated blade
- Maintenance free
- Components easy to replace

GUARANTEED AGAINST ALL TYPE OF DEFECT