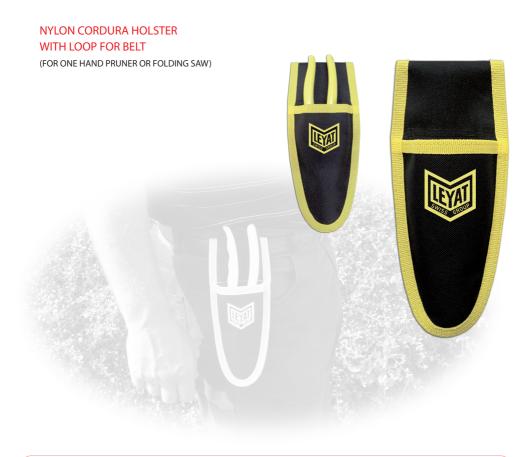

Integrated shock absorber for a perfect wrist and hand protection

SOL-R45: 45cm (790gr.)

SOL-R61: 60cm (950gr.)



# LEYAT GRINDING STONE ALL TYPE BLADES MEDIUM SHARPENING STONE FOR A PERFECT AND DURABLE RESULT.

- HIGH PURITY CORUNDUM
- KEEPS ITS SHAPE AND EASY TO CLEAN
- WEIGHT: 15 GR
- LENGTH: 95 MM

IDEAL FOR PRUNING SHEARS AND OTHER CUTTING TOOLS.



The Pro: NDS-16

# THE DIAMOND SHARPENER WITH ASYMMETRIC SHAPE FOR ALL CUTTING EDGES

- UNBREAKABLE
- · HIGH PURITY DIAMONDS
- VERY LONG-LIFE
- KEEPS ITS SHAPE AND EASY TO CLEAN
- WEIGHT: 50 GR
- LENGTH: 100 MM

MULTIPURPOSE SHARPENER MADE OF DIAMOND-COATED ON STAINLESS STEEL PROFILE

ESSENTIAL FOR THE SHARPENING, STRENGTHENING AND HONING OF ALL TYPE OF BLADES AND ANVILS CUTTING EDGES TO A PROFESSIONAL STANDARD



# **HOLSTER NC-S1**



# PREVIOUS (OLD) MODELS

WE CAN SUPPLY SPARE PARTS FOR PREVIOUS MODELS LEYAT: SECAMATIC, GLA-D, HOBBY, MASTER, MAGIECUT, JUNIORS, ETC...

# **SPARE PARTS**

# ALL LEYAT COMPONENTS ARE EASY TO REPLACE. YOUR LOCAL SUPPLIER WILL BE PLEASED TO ADVISE YOU.

SPARE PARTS ARE SOLD IN INDIVIDUAL PACKAGING AND ARE EASILY TO RECOGNIZE THANKS TO THE DRAWING AND COMPONENTS NUMBERS YOU'LL FIND AT THE BACK OF CARDBOARDS

# KIT SAV:



A maintenance set is available for all types of leyat tools

# LAMES ET RESSORTS:







# **POLE PRUNERS & SAWS**

# VERY STRONG WITH OUICK CHANGE ADAPTER

- PRUNER + SAW SET
- TELESCOPIC FIBERGLASS 3,70 M
- · ALL SPARE PARTS ARE AVAILABLE
- POLE AND EXTRA-POLE 1.85 M



# SPECIALITY:

- PRUNERS «THE BULL» CUTS UP TO 45 MM IN DIAMETER
- DIELECTRIC POLES « THE ULTIMATE PO