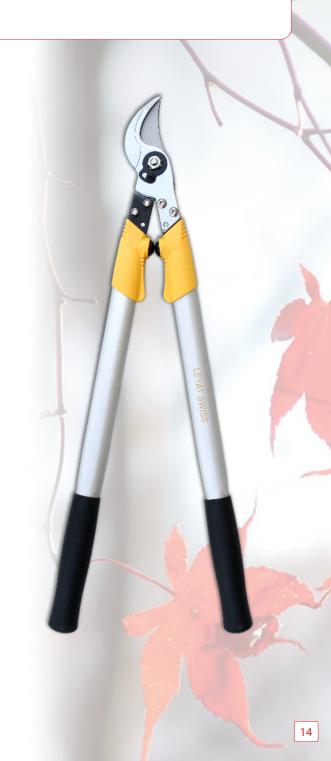

# SOL-R45 & SOL-R61

# **MULTIPURPOSE 2 HANDS PRUNER**

- FOR VITICULTURE, ARBORICULTURE AND GARDENING.
- WITH REINFORCED CUTTING HEAD
- CONFORTABLE AND EASY TO USE
- ALL PARTS ARE EASY TO REPLACE

THE LEYAT SOL-R IS AN EXCEPTIONALLY STRONG TOOL WITH A CUTTING HEAD CONVENIENT FOR ALL TYPE OF USUAL PRUNING WORK.

# HANDLES:

- Ergonomic
- Profiled steel = lightness and strenght
- · Non-skid plastic coating

# **CUTTING HEAD:**

- · First quality hardened steel
- · Precise and clean cut, long lifetime
- Sap groove

# ADJUSTMENT AND ERGONOMICS:

- Precise and easy with LEYAT system
- Integrated shock absorber for a perfect wrist and hand protection

SOL-R45: 45cm (790gr.)

SOL-R61: 60cm (950gr.)