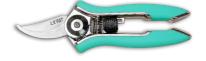

# HAPPY LINE PRUNERS

SMALL COLOURED PRUNERS WITH STAINLESS STEEL BLADES

12 COLOURS, RIGHT AND LEFT HANDED FOR GARDEN, SMALL TREES AND FLOWERS USE
MULTIPURPOSE FINE NOSE PRUNER, EASY TO USE FOR ALL HANDS SIZES, PERFECT CUT