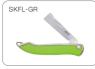

# HAPPY LINE PRUNERS

SMALL COLOURED PRUNERS WITH STAINLESS STEEL BLADES

12 COLOURS, RIGHT AND LEFT HANDED FOR GARDEN, SMALL TREES AND FLOWERS USE
MULTIPURPOSE FINE NOSE PRUNER, EASY TO USE FOR ALL HANDS SIZES, PERFECT CUT