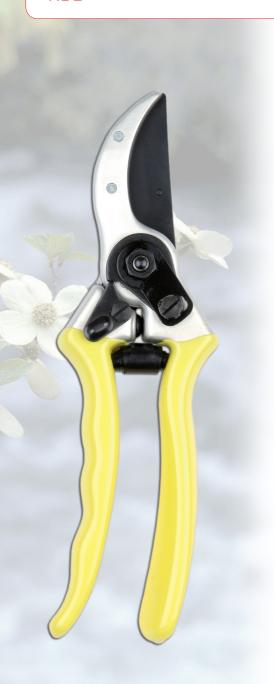

# MULTIPURPOSE PRUNER FOR GARDENING WITH VERY THIN CUTTING HEAD

- HIGH PERFORMANCE GENERAL-PURPOSE FOR RIGHT AND LEFT HANDED
- ARBORICULTURE, HORTICULTURE,
   VITICULTURE AND GARDENS
- SUITABLE FOR ALL SIZE HANDS

THE LEYAT 1917 TRADITION HAS BEEN DESIGNED WITH A VERY FINE CUTTING HEAD. IT'S PARTICULARLY CONVENIENT FOR PRUNING WORK OF EXTREME PRECISION