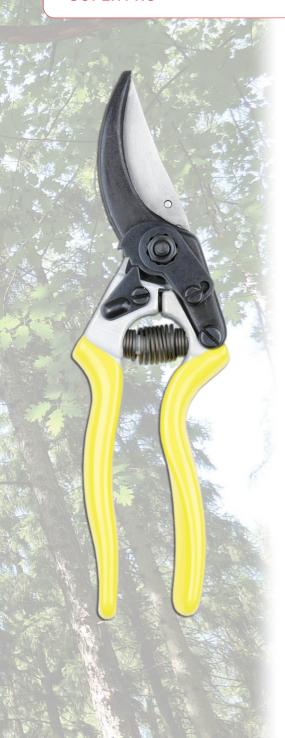

# **SUPER PRO**

# PROFESSIONAL PRUNER WITH THIN CUTTING HEAD

- HIGH PERFORMANCE SHEARS FOR RIGHT HANDED, ADAPTED TO INTENSIVE USE.
- ARBORICULTURE, HORTICULTURE AND WINE GROWING
- SUITABLE FOR MEDIUM TO LARGE SIZE HANDS

THE LEYAT SUPER PRO DISTINGUISHES ITSELF
WITH EXCEPTIONAL ERGONOMICS AND A VERY FINE
CUTTING HEAD CONVENIENT FOR PRUNING WORK
OF EXTREME PRECISION.

# HANDLES:

- Ergonomic
- Forged aluminum = lightness and strength
- · Non-skid plastic coating

# **CUTTING HEAD:**

- · First quality hardened steel
- Precise and clean cut, long lifetime
- Sap groove and wire cutting notch

# ADJUSTMENT AND ERGONOMICS:

- Precise and easy with LEYAT system
- Integrated shock absorber for a perfect wrist and hand protection
- · 3 opening position

CUTTING CAPACITY: 30 MM

WEIGHT: 260 GR. LENGTH: 220 MM